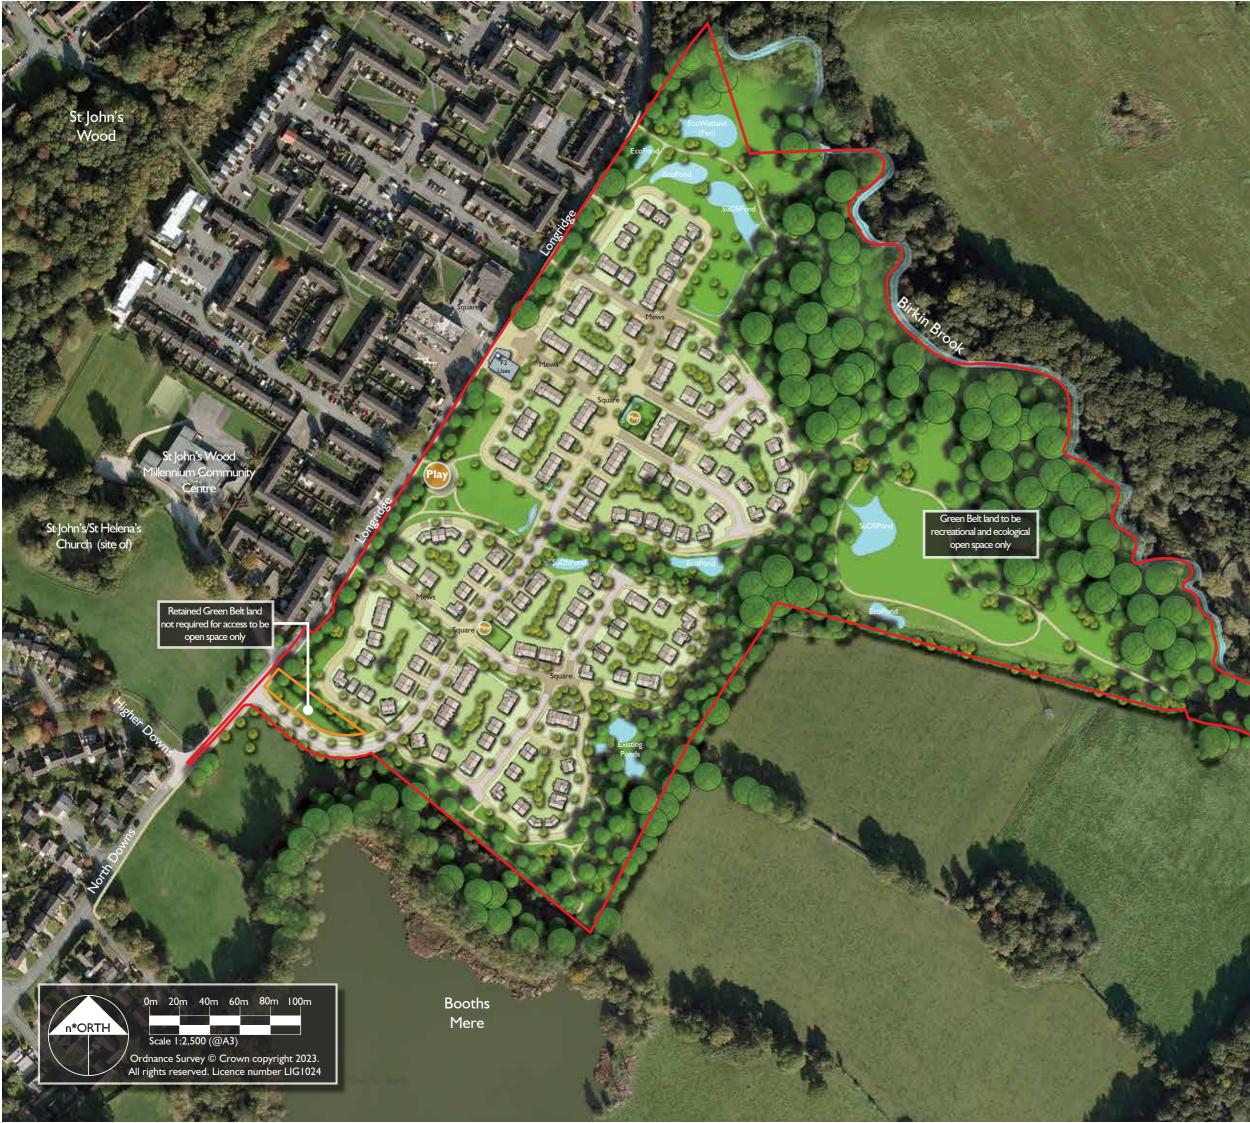

## e\*SCAPE

Project Title Mereside, Longridge, Knutsford e\*SCAPE Job No. 017-016 Client **Dewscope Limited** Drawing Number Revisio 017-016-P007 REV J

Drawing Title

Illustrative Masterplan (Internal layout indicative only) Scale Date June'23

I:2,500 @ A3

Spring Wood

## Woodlands Retained Hedgerows **R**etained Ponds

Site Boundary

Retained Trees &

Public Right of Way (retained on current alignment)

Recreational Footpaths

Residential Parcels/ F2 Uses & associated parking

Green & Blue Infrastructure

Primary & Secondary Gateways

Avenues

Streets

Lanes

Shared Drives