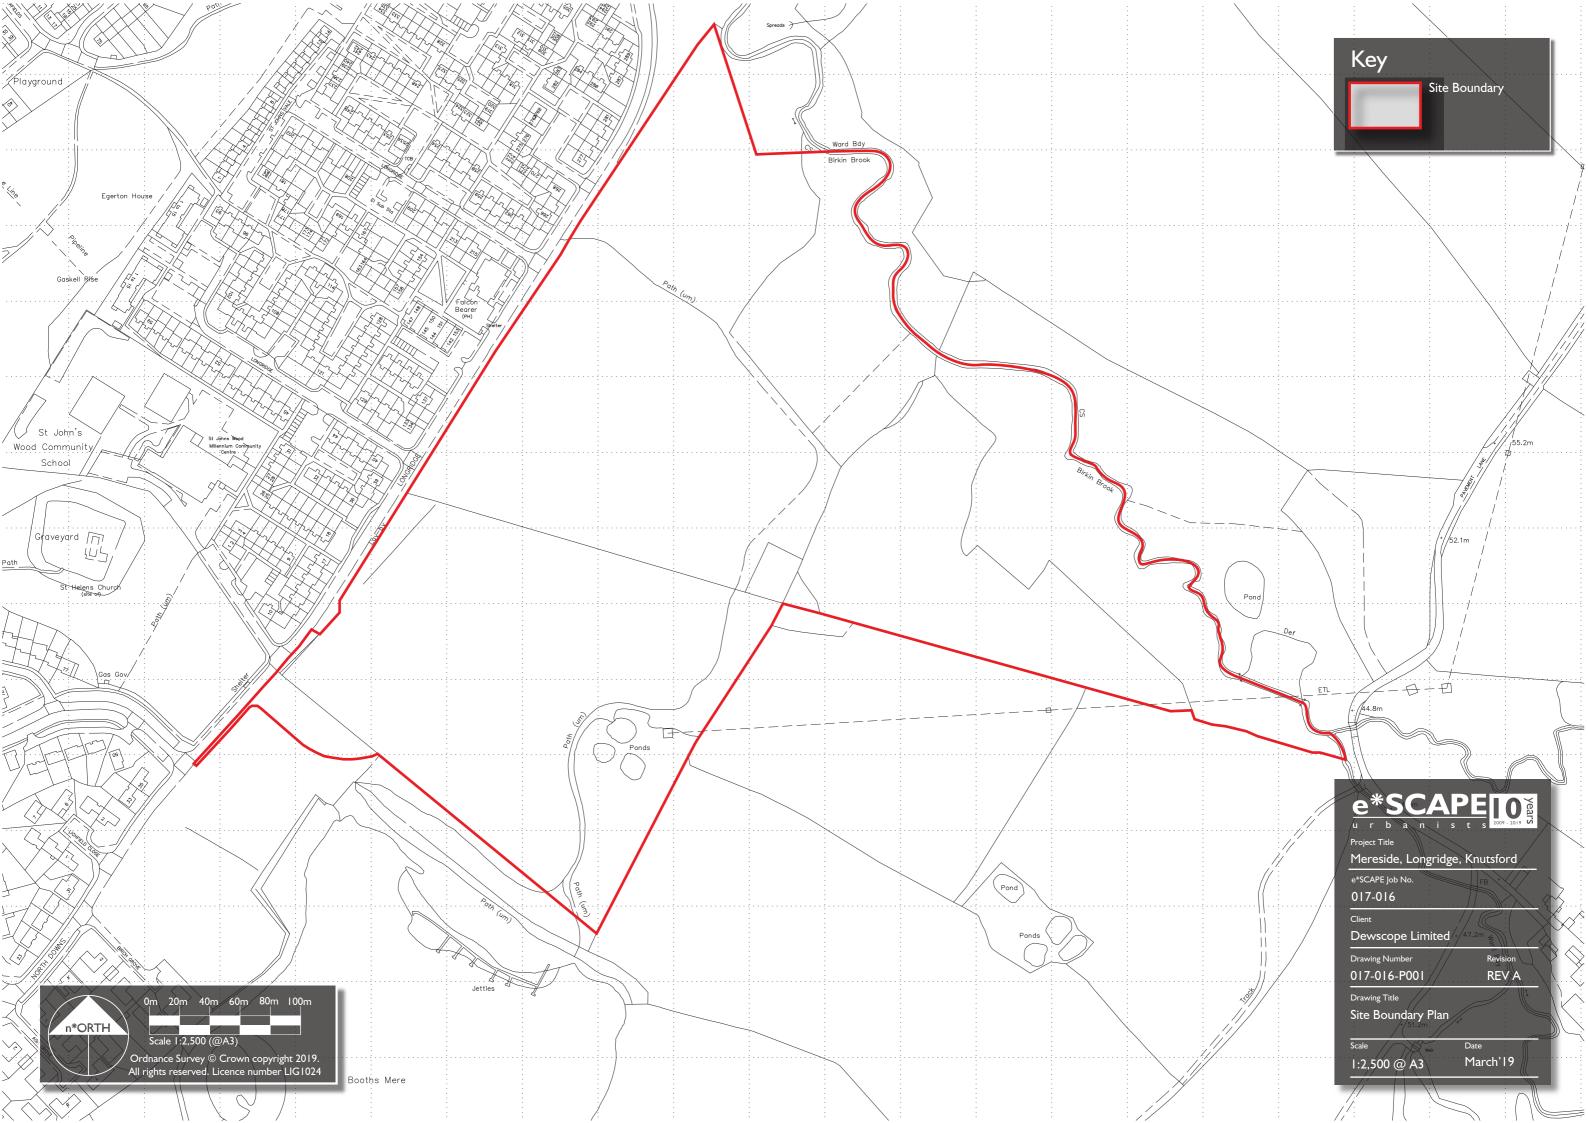

21/3100M Land East Of, LONGRIDGE, KNUTSFORD







|     | 7                                                                  | )               |         |
|-----|--------------------------------------------------------------------|-----------------|---------|
|     |                                                                    |                 | -       |
| 5/5 | 36                                                                 | Æ               | INN NUM |
| 100 | 7                                                                  |                 |         |
| ()  | 3                                                                  |                 |         |
|     | $\leq \mathcal{U}$                                                 |                 | Ð       |
|     | $\geq$