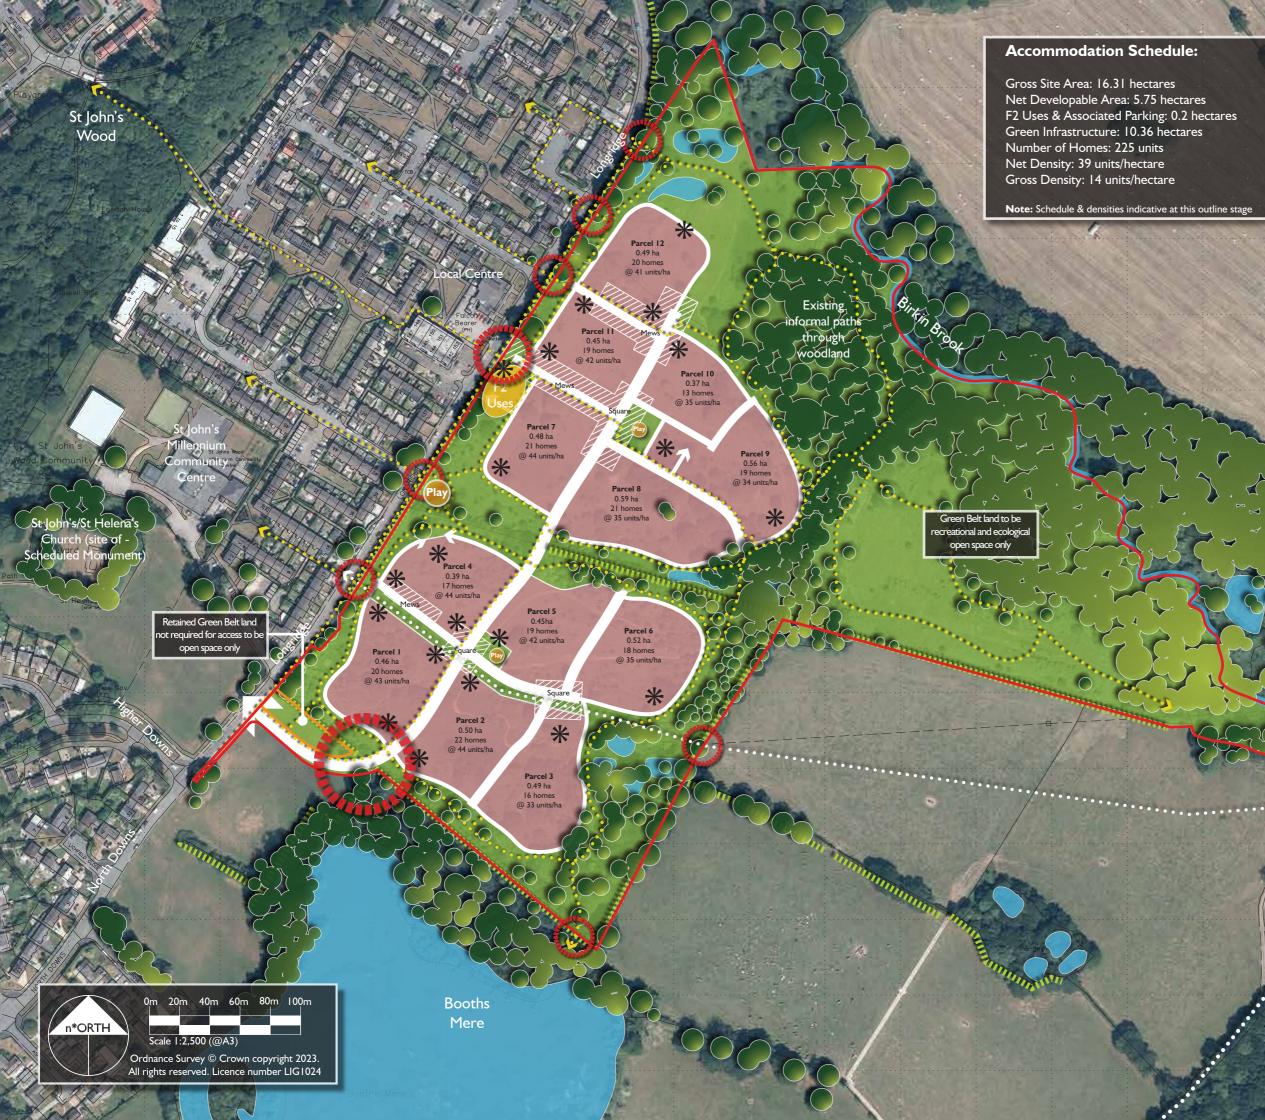

## e\*SCAPE urbanists

Project Title Mereside, Longridge, Knutsford e\*SCAPE Job No. 017-016 Client

Dewscope Limited

Drawing Number

017-016-P006

Revisio **REV Q** 

Drawing Title

Parameters Masterplan (Street hierachy & layout indicative) Scale

1:2,500 @ A3

December'23