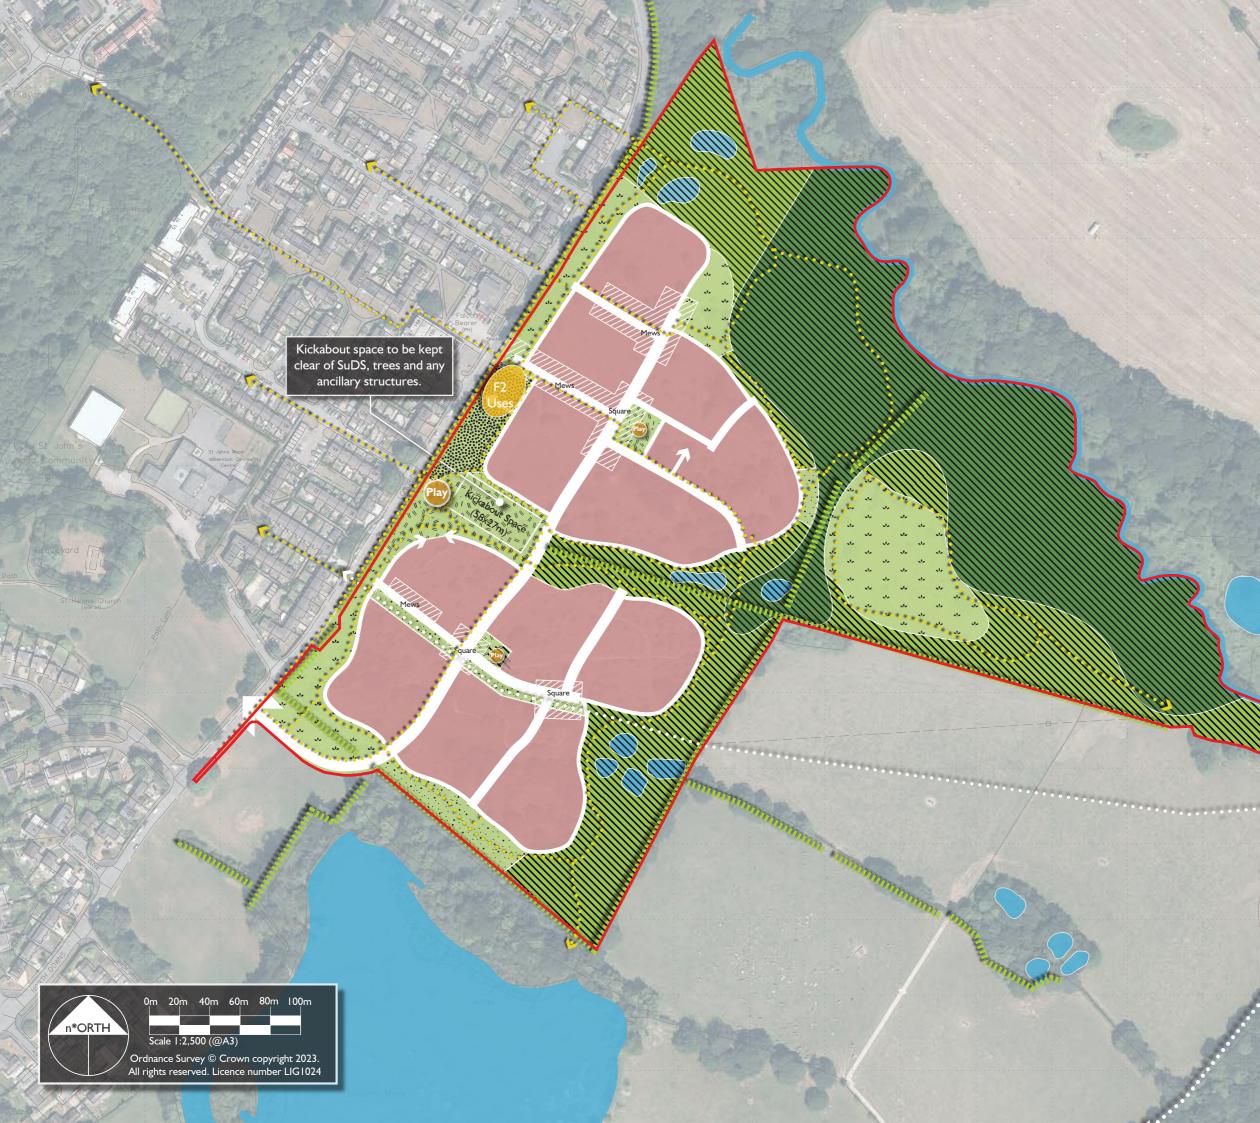

I:2,500 @ A3

December'22

Play

TATUTAK

00

Site Boundary

Retained Trees & Woodlands

Green Infrastructure

Blue Infrastructure (SUDs, Existing & Proposed Ponds etc)

Recreational Footpaths and/or Cycleways

Play Space Location (NEAP/LEAP)

Homes

Avenue

Streets & Lanes

Shared Drives

Shared Space (Squares & Mews)

Gardens