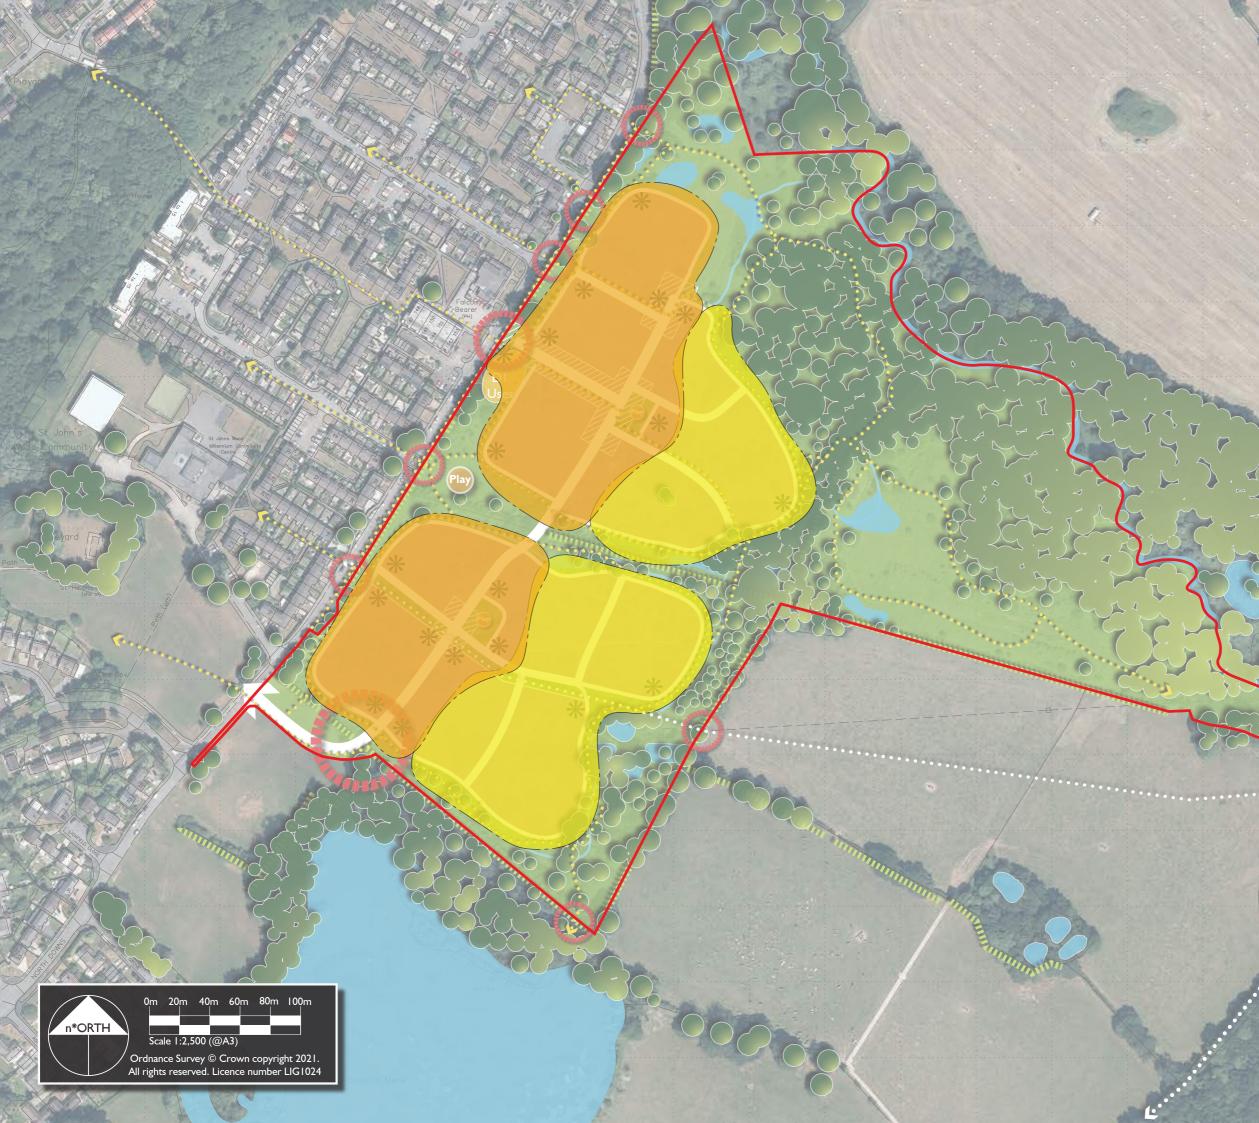

## Site Boundary

I-3 Storey Zones (circa 12 metres to ridge)

I-2 Storey Zones (circa 9 metres to ridge)

**Note:** 2.5 to 3 storey homes used sparingly as header buildings, landmarks and corner turners in key locations

I:2,500 @ A3

December'22

Play

TATUTAK

00

Site Boundary

Retained Trees & Woodlands

Green Infrastructure

Blue Infrastructure (SUDs, Existing & Proposed Ponds etc)

Recreational Footpaths and/or Cycleways

Play Space Location (NEAP/LEAP)

Homes

Avenue

Streets & Lanes

Shared Drives

Shared Space (Squares & Mews)

Gardens