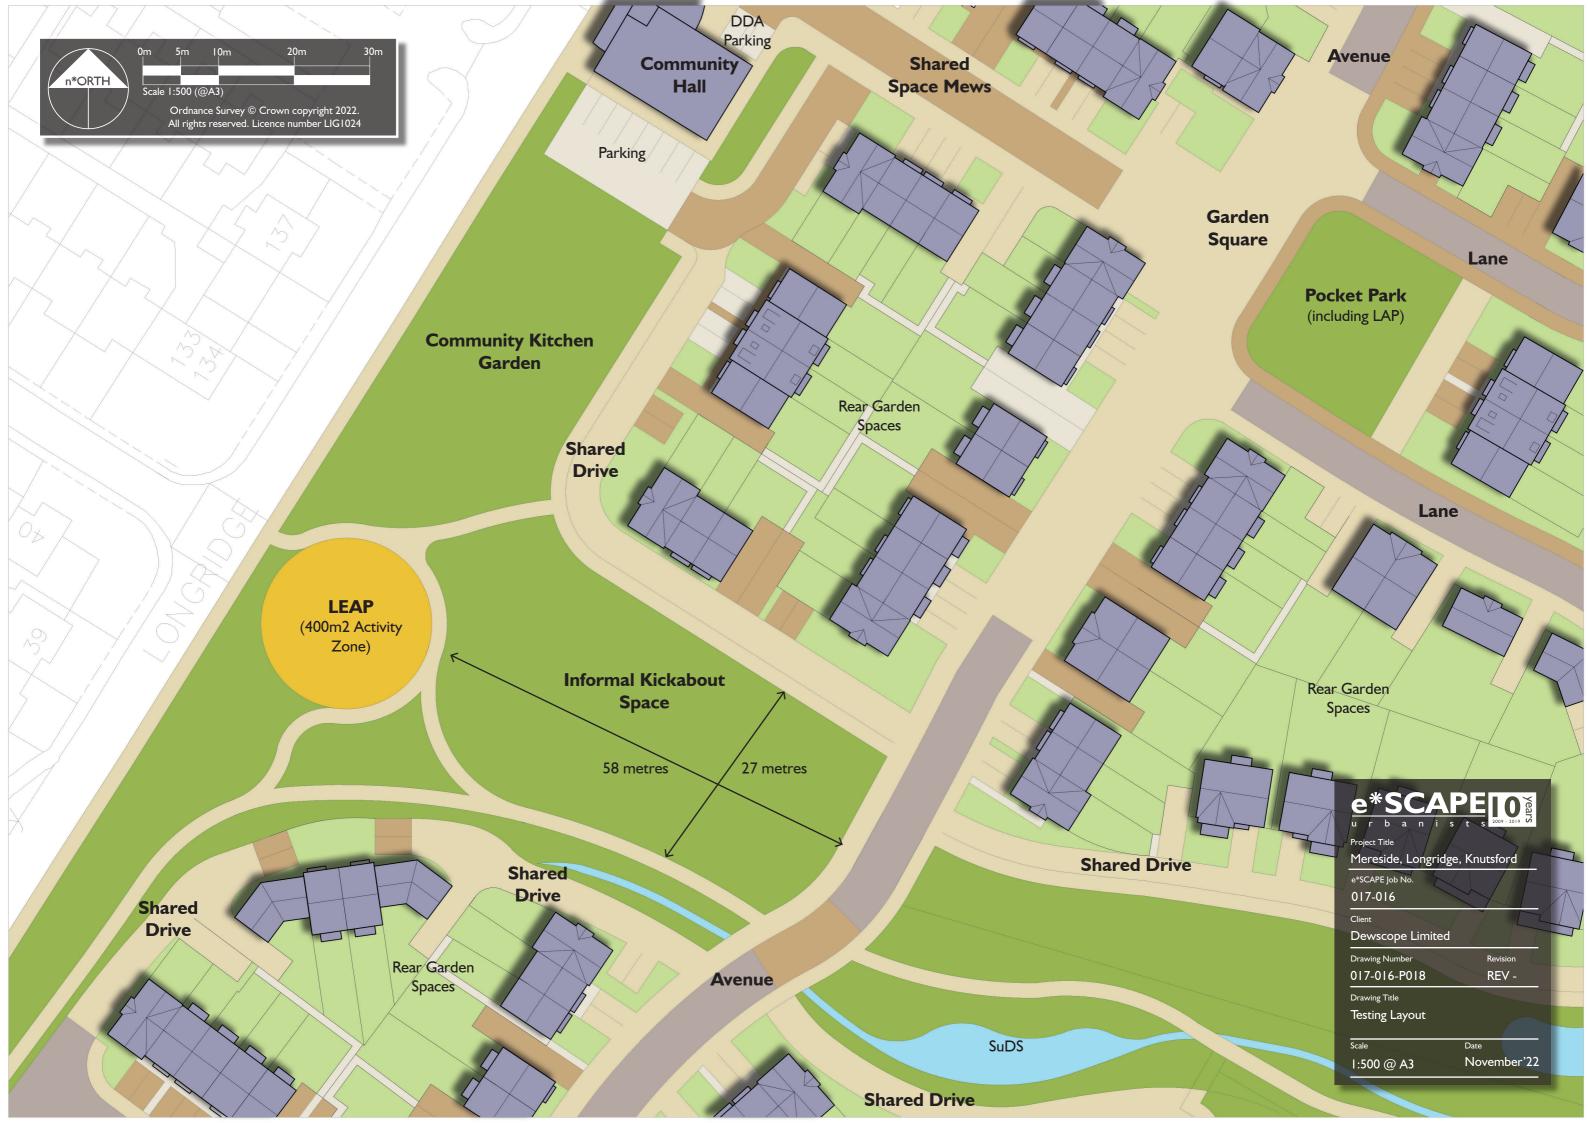

## e\*SCAPE urbanists

Project Title Mereside, Longridge, Knutsford e\*SCAPE Job No. 017-016 Client

Dewscope Limited

Drawing Number

017-016-P006

Revisio **REV Q** 

Drawing Title

Parameters Masterplan (Street hierachy & layout indicative) Scale

1:2,500 @ A3

December'23