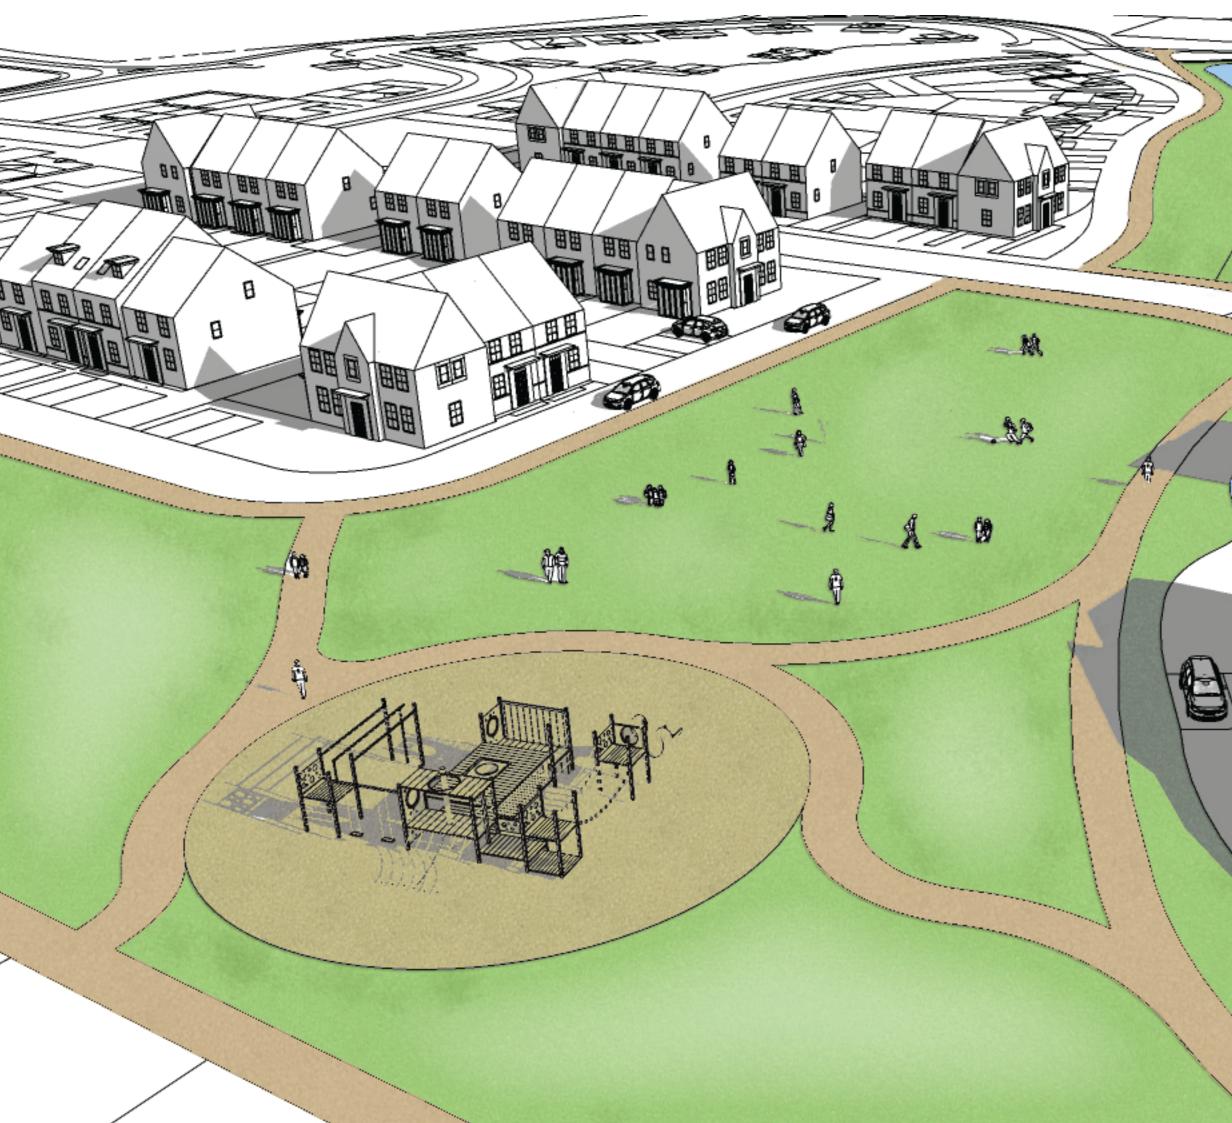

21/3100M Land East Of, LONGRIDGE, KNUTSFORD







|     | 7                                                                  | )               |         |
|-----|--------------------------------------------------------------------|-----------------|---------|
|     |                                                                    |                 | -       |
| 5/5 | 36                                                                 | Æ               | INN NUM |
| 100 | 7                                                                  |                 |         |
| ()  | 3                                                                  |                 |         |
|     | $\leq \mathcal{U}$                                                 |                 | Ð       |
|     | $\geq$